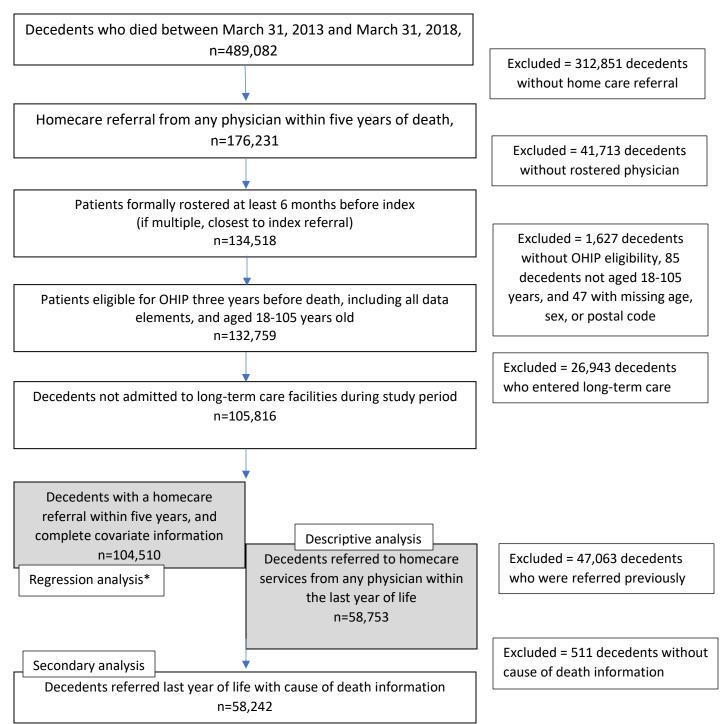

Appendix 1: Cohort creation

Supplementary Figure: Cohort creation for analysis based on the linked databases and exclusion criteria Legend: OHIP= Ontario Health Insurance Plan, \*Controlled for referral in the last year of life